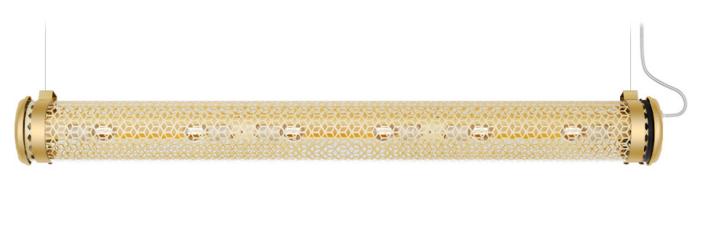

ø133 Pendant light

Vendôme Design Normal Studio

Monceau Design Normal Studio

Vendôme and Monceau suspended light fittings convert your luminaires into part of your interior design. Create a classy and cosy environment with the Vendôme luminaire and its brass louvre, sending out gold-tinted reflections. Create a modern industrial environment with the Monceau model and its coal black chevron louvre. These models diffuse a rather special halo when fitted on the ceiling, suspended or on the walls, either indoors or outdoors.

### Vendôme

| Finishing | Reflector | Designation                               | Code     |
|-----------|-----------|-------------------------------------------|----------|
| Brass     | Brass     | VENDOME 133 6L BRASS B B 1300 CL1 MR SUSP | 80310147 |
| Coal      | Brass     | VENDOME 133 6L COAL B B 1300 CL1 SUSP     | 80310148 |
|           | Coal      | VENDOME 133 6L COAL COAL P 1300 CL1 SUSP  | 80310149 |
|           | Silver    | VENDOME 133 6L COAL S S 1300 CL1 SUSP     | 80310158 |
| Inox      | Brass     | VENDOME 133 6L B B 1300 CL1 SUSP          | 80310150 |
|           | Coal      | VENDOME 133 6L COAL P 1300 CL1 SUSP       | 80310151 |
|           | Silver    | VENDOME 133 6L S S 1300 CL1 SUSP          | 80310159 |