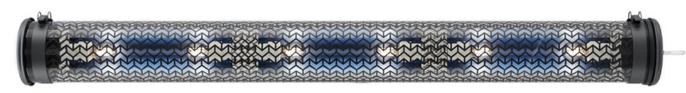

ø133 Pendant light

Vendôme Design Normal Studio

Monceau Design Normal Studio

Vendôme and Monceau suspended light fittings convert your luminaires into part of your interior design. Create a classy and cosy environment with the Vendôme luminaire and its brass louvre, sending out gold-tinted reflections. Create a modern industrial environment with the Monceau model and its coal black chevron louvre. These models diffuse a rather special halo when fitted on the ceiling, suspended or on the walls, either indoors or outdoors.

### Monceau

| Finishing | Reflector | Designation                              | Code     |
|-----------|-----------|------------------------------------------|----------|
| Coal      | Coal      | MONCEAU 133 6L COAL COAL P 1300 CL1 SUSP | 80310152 |
|           | Silver    | MONCEAU 133 6L COAL S S 1300 CL1 SUSP    | 80310156 |
|           | Brass     | MONCEAU 133 6L COAL B B 1300 CL1 SUSP    | 80310153 |
| Inox      | Coal      | MONCEAU 133 6L COAL P 1300 CL1 SUSP      | 80310154 |
|           | Silver    | MONCEAU 133 6L S S 1300 CL1 SUSP         | 80310157 |
|           | Brass     | MONCEAU 133 6L B B 1300 CL1 SUSP         | 80310155 |