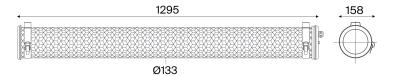

ø133 Pendant light

Vendôme Design Normal Studio

Monceau Design Normal Studio

Vendôme and Monceau suspended light fittings convert your luminaires into part of your interior design. Create a classy and cosy environment with the Vendôme luminaire and its brass louvre, sending out gold-tinted reflections. Create a modern industrial environment with the Monceau model and its coal black chevron louvre. These models diffuse a rather special halo when fitted on the ceiling, suspended or on the walls, either indoors or outdoors.