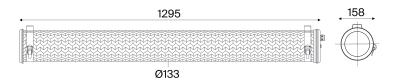

ø133 Pendant light

Vendôme Design Normal Studio

Monceau Design Normal Studio

Vendôme and Monceau suspended light fittings convert your luminaires into part of your interior design. Create a classy and cosy environment with the Vendôme luminaire and its brass louvre, sending out gold-tinted reflections. Create a modern industrial environment with the Monceau model and its coal black chevron louvre. These models diffuse a rather special halo when fitted on the ceiling, suspended or on the walls, either indoors or outdoors.