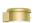

ø133 Pendant light

Vendôme Design Normal Studio

Monceau Design Normal Studio

Vendôme and Monceau suspended light fittings convert your luminaires into part of your interior design. Create a classy and cosy environment with the Vendôme luminaire and its brass louvre, sending out gold-tinted reflections. Create a modern industrial environment with the Monceau model and its coal black chevron louvre. These models diffuse a rather special halo when fitted on the ceiling, suspended or on the walls, either indoors or outdoors.

### Monceau

| Finishing | Reflector | Designation                              | Code     |
|-----------|-----------|------------------------------------------|----------|
| Coal      | Coal      | MONCEAU 133 6L COAL COAL P 1300 CL1 SUSP | 80310152 |
|           | Silver    | MONCEAU 133 6L COAL S S 1300 CL1 SUSP    | 80310156 |
|           | Brass     | MONCEAU 133 6L COAL B B 1300 CL1 SUSP    | 80310153 |
| Inox      | Coal      | MONCEAU 133 6L COAL P 1300 CL1 SUSP      | 80310154 |
|           | Silver    | MONCEAU 133 6L S S 1300 CL1 SUSP         | 80310157 |
|           | Brass     | MONCEAU 133 6L B B 1300 CL1 SUSP         | 80310155 |