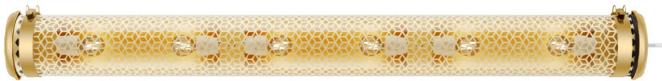

ø133 Pendant light

Vendôme Design Normal Studio

Monceau Design Normal Studio

Vendôme and Monceau suspended light fittings convert your luminaires into part of your interior design. Create a classy and cosy environment with the Vendôme luminaire and its brass louvre, sending out gold-tinted reflections. Create a modern industrial environment with the Monceau model and its coal black chevron louvre. These models diffuse a rather special halo when fitted on the ceiling, suspended or on the walls, either indoors or outdoors.

### Vendôme

| Finishing | Reflector | Designation                               | Code     |
|-----------|-----------|-------------------------------------------|----------|
| Brass     | Brass     | VENDOME 133 6L BRASS B B 1300 CL1 MR SUSP | 80310147 |
| Coal      | Brass     | VENDOME 133 6L COAL B B 1300 CL1 SUSP     | 80310148 |
|           | Coal      | VENDOME 133 6L COAL COAL P 1300 CL1 SUSP  | 80310149 |
|           | Silver    | VENDOME 133 6L COAL S S 1300 CL1 SUSP     | 80310158 |
| Inox      | Brass     | VENDOME 133 6L B B 1300 CL1 SUSP          | 80310150 |
|           | Coal      | VENDOME 133 6L COAL P 1300 CL1 SUSP       | 80310151 |
|           | Silver    | VENDOME 133 6L S S 1300 CL1 SUSP          | 80310159 |