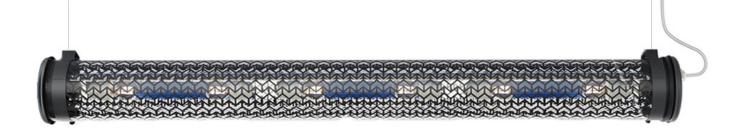

ø133 Pendant light

Vendôme Design Normal Studio

Monceau Design Normal Studio

Vendôme and Monceau suspended light fittings convert your luminaires into part of your interior design. Create a classy and cosy environment with the Vendôme luminaire and its brass louvre, sending out gold-tinted reflections. Create a modern industrial environment with the Monceau model and its coal black chevron louvre. These models diffuse a rather special halo when fitted on the ceiling, suspended or on the walls, either indoors or outdoors.

### Vendôme

| Finishing | Reflector | Designation                               | Code     |
|-----------|-----------|-------------------------------------------|----------|
| Brass     | Brass     | VENDOME 133 6L BRASS B B 1300 CL1 MR SUSP | 80310147 |
| Coal      | Brass     | VENDOME 133 6L COAL B B 1300 CL1 SUSP     | 80310148 |
|           | Coal      | VENDOME 133 6L COAL COAL P 1300 CL1 SUSP  | 80310149 |
|           | Silver    | VENDOME 133 6L COAL S S 1300 CL1 SUSP     | 80310158 |
| Inox      | Brass     | VENDOME 133 6L B B 1300 CL1 SUSP          | 80310150 |
|           | Coal      | VENDOME 133 6L COAL P 1300 CL1 SUSP       | 80310151 |
|           | Silver    | VENDOME 133 6L S S 1300 CL1 SUSP          | 80310159 |