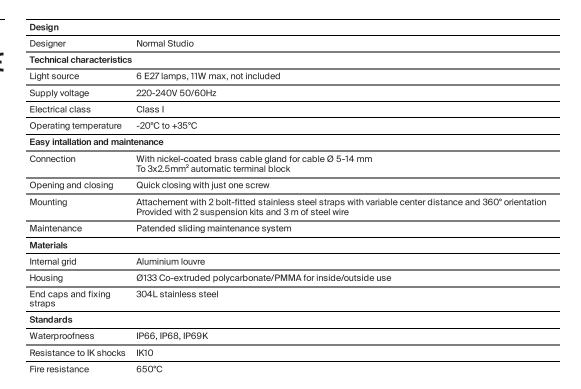

ing straps finish





stainless steel MR BRV Lighting management

polycarbonate/PMMA housing for Indoor/Outdoor use (650°) Polycarbonate housing (960°C)

End caps & fixing straps 304L

End caps & fixing straps 316L

End caps & straps painted Coal RAL7021

End caps & straps painted

Fixing straps
Fixing straps with HSHC screw COAL Fixing straps with tamper-BRASS resistant Torx screw

Fixing straps

BRVT

Materials

stainless steel

Casambi Bluetooth control RB

### Grids and colors



Various choices in grids and colors: Refer to us

### Accessories

To be ordered separately







Stainless steel cable plate kit (IP40)

Braided tinned copper cable

17500020 Pre-cabling 3m 3G1.5 (3 wires) CAB0008 E27 LED filament lamp 8W 2700K matt

17500004

PO









### **Specification**