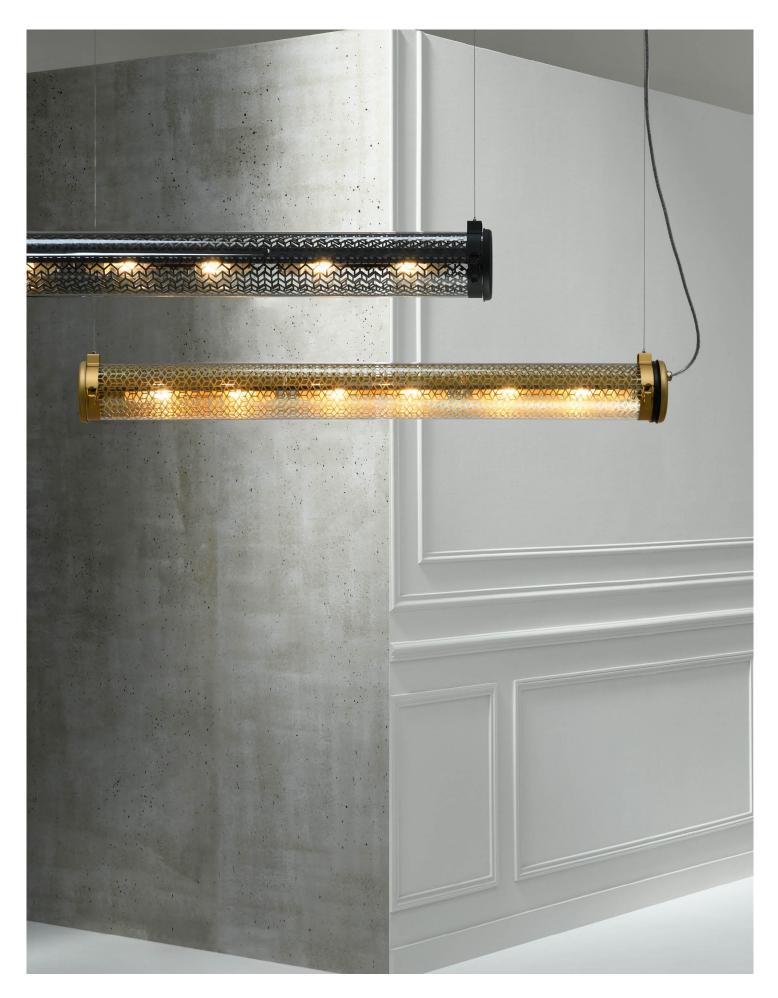

ø133 Pendant light

Vendôme Design Normal Studio

Monceau Design Normal Studio

Vendôme and Monceau suspended light fittings convert your luminaires into part of your interior design. Create a classy and cosy environment with the Vendôme luminaire and its brass louvre, sending out gold-tinted reflections. Create a modern industrial environment with the Monceau model and its coal black chevron louvre. These models diffuse a rather special halo when fitted on the ceiling, suspended or on the walls, either indoors or outdoors.