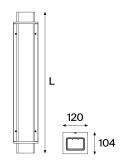

## Quadratube W3 Wall light with a micro-perforated louvre - Serie L

**Wall light** 2700 K

| Reflector | Flux (lm) | L (mm) | Designation                | Code     | Watt |
|-----------|-----------|--------|----------------------------|----------|------|
| Black     | 820       | 680    | QT W-L GR BK 700 MP-827 RB | 70200002 | 20   |