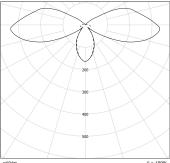

#### Photometry

| Design                    |                                                                                                                  |  |  |  |  |
|---------------------------|------------------------------------------------------------------------------------------------------------------|--|--|--|--|
| Designer                  | Jean-Michel Wilmotte                                                                                             |  |  |  |  |
| Technical characteristic  | s                                                                                                                |  |  |  |  |
| Light source              | High-efficiency removable LED module (CRI>80, 3 SDCM) 70 000 h L80/B10 at max. operating temperature             |  |  |  |  |
| Optics                    | Specific satin-finish primary diffuser optics                                                                    |  |  |  |  |
| Lighting comfort          | Microperforated sheet metal louvre                                                                               |  |  |  |  |
| Control gear              | Driver with constant current output, dimmable by Bluetooth Casambi                                               |  |  |  |  |
| Supply voltage            | 220-240V 50/60Hz                                                                                                 |  |  |  |  |
| Electrical class          | Class I                                                                                                          |  |  |  |  |
| Operating temperature     | 0 °C to +35 °C                                                                                                   |  |  |  |  |
| Easy intallation and main | ntenance                                                                                                         |  |  |  |  |
| Connection                | To 3x2.5mm² automatic terminal block                                                                             |  |  |  |  |
| Mounting                  | Wall-mounted gear tray attachment (screws not supplied)                                                          |  |  |  |  |
| LED engine maintenance    | Perform driver maintenance by loosening the 4 screws in the fixing structure<br>Removable LED modules and driver |  |  |  |  |
| Materials                 |                                                                                                                  |  |  |  |  |
| Housing                   | Borosilicate glass with a rectangular section                                                                    |  |  |  |  |
| End cap                   | Frosted polycarbonate                                                                                            |  |  |  |  |
| Fixing structure          | Lacquered steel                                                                                                  |  |  |  |  |
| Standards                 |                                                                                                                  |  |  |  |  |
| Waterproofness            | IP20 (indoor use)                                                                                                |  |  |  |  |
| Fire resistance           | 960°C                                                                                                            |  |  |  |  |