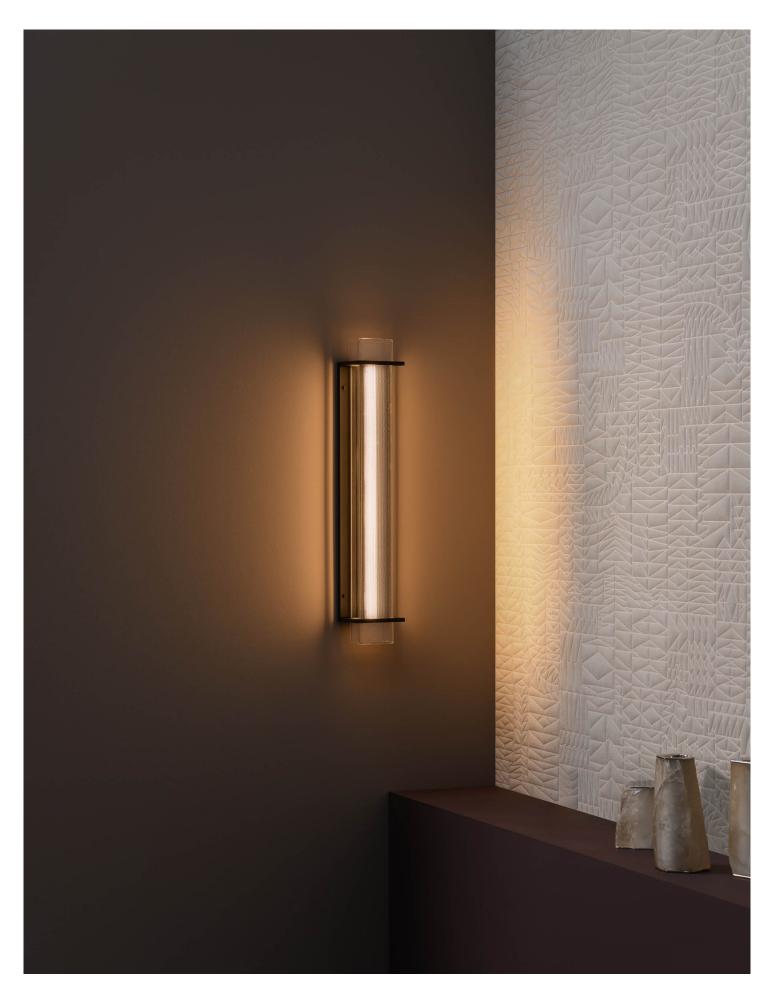

#### Quadratube W3

Wall light with a micro-perforated louvre - Serie L

Jean-Michel Wilmotte has reinvented the iconic round tube as a square... or almost! As the headliner for this innovative collection, the W3 wall light has a sleek, elegant rectangular profile. Whether used as one single unit or part of a line of lighting, this model casts a soft glow over living rooms and lounges, as well as reception areas and corridors. This model retains the main features of Sammode DNA: an integrated LED module, a transparent borosilicate glass housing and a lacquered black steel structure. This architectural lighting combines a great finish with effective lighting.