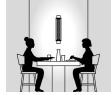

#### Quadratube W3

Wall light with a micro-perforated louvre - Serie L

Jean-Michel Wilmotte has reinvented the iconic round tube as a square... or almost! As the headliner for this innovative collection, the W3 wall light has a sleek, elegant rectangular profile. Whether used as one single unit or part of a line of lighting, this model casts a soft glow over living rooms and lounges, as well as reception areas and corridors. This model retains the main features of Sammode DNA: an integrated LED module, a transparent borosilicate glass housing and a lacquered black steel structure. This architectural lighting combines a great finish with effective lighting.