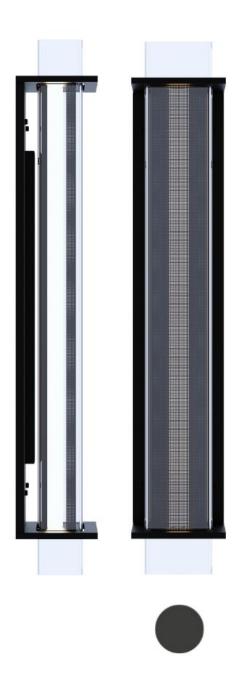

#### Quadratube W3

Wall light with a micro-perforated louvre - Serie L

Jean-Michel Wilmotte has reinvented the iconic round tube as a square... or almost! As the headliner for this innovative collection, the W3 wall light has a sleek, elegant rectangular profile. Whether used as one single unit or part of a line of lighting, this model casts a soft glow over living rooms and lounges, as well as reception areas and corridors. This model retains the main features of Sammode DNA: an integrated LED module, a transparent borosilicate glass housing and a lacquered black steel structure. This architectural lighting combines a great finish with effective lighting.

#### Photometry

| Design                    |                                                                                                                  |  |  |  |  |
|---------------------------|------------------------------------------------------------------------------------------------------------------|--|--|--|--|
| Designer                  | Jean-Michel Wilmotte                                                                                             |  |  |  |  |
| Technical characteristic  | s                                                                                                                |  |  |  |  |
| Light source              | High-efficiency removable LED module (CRI>80, 3 SDCM) 70 000 h L80/B10 at max. operating temperature             |  |  |  |  |
| Optics                    | Specific satin-finish primary diffuser optics                                                                    |  |  |  |  |
| Lighting comfort          | Microperforated sheet metal louvre                                                                               |  |  |  |  |
| Control gear              | Driver with constant current output, dimmable by Bluetooth Casambi                                               |  |  |  |  |
| Supply voltage            | 220-240V 50/60Hz                                                                                                 |  |  |  |  |
| Electrical class          | Class I                                                                                                          |  |  |  |  |
| Operating temperature     | 0 °C to +35 °C                                                                                                   |  |  |  |  |
| Easy intallation and main | ntenance                                                                                                         |  |  |  |  |
| Connection                | To 3x2.5mm² automatic terminal block                                                                             |  |  |  |  |
| Mounting                  | Wall-mounted gear tray attachment (screws not supplied)                                                          |  |  |  |  |
| LED engine maintenance    | Perform driver maintenance by loosening the 4 screws in the fixing structure<br>Removable LED modules and driver |  |  |  |  |
| Materials                 |                                                                                                                  |  |  |  |  |
| Housing                   | Borosilicate glass with a rectangular section                                                                    |  |  |  |  |
| End cap                   | Frosted polycarbonate                                                                                            |  |  |  |  |
| Fixing structure          | Lacquered steel                                                                                                  |  |  |  |  |
| Standards                 |                                                                                                                  |  |  |  |  |
| Waterproofness            | IP20 (indoor use)                                                                                                |  |  |  |  |
| Fire resistance           | 960°C                                                                                                            |  |  |  |  |