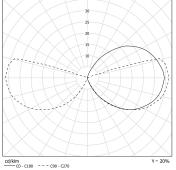

## Photometry

| Design                           |                                                                                              |  |  |  |
|----------------------------------|----------------------------------------------------------------------------------------------|--|--|--|
| Designer                         | Jean-Michel Wilmotte                                                                         |  |  |  |
| Technical characteristics        |                                                                                              |  |  |  |
| Light source                     | 1 matt tubular LED lamp DAYLIGHTITALIA T30 E14 5W 2700K                                      |  |  |  |
| Lighting comfort                 | Microperforated sheet metal louvre                                                           |  |  |  |
| Supply voltage                   | 220-240V 50/60Hz                                                                             |  |  |  |
| Electrical class                 | Class I                                                                                      |  |  |  |
| Operating temperature            | 0 °C to +35 °C                                                                               |  |  |  |
| Easy intallation and maintenance |                                                                                              |  |  |  |
| Connection                       | To 3x2.5mm² automatic terminal block<br>Built-in ON/OFF lever at the bottom of the luminaire |  |  |  |
| Mounting                         | Wall-mounted gear tray attachment (screws not supplied)                                      |  |  |  |
| Maintenance                      | Fit the light by loosening the 2 screws                                                      |  |  |  |
| Materials                        |                                                                                              |  |  |  |
| Housing                          | Crystal quality PMMA with a rectangular section                                              |  |  |  |
| End cap                          | Lacquered steel                                                                              |  |  |  |
| Fixing structure                 | Lacquered steel                                                                              |  |  |  |
| Standards                        |                                                                                              |  |  |  |
| Waterproofness                   | IP20 (indoor use)                                                                            |  |  |  |
| Fire resistance                  | 650°C                                                                                        |  |  |  |