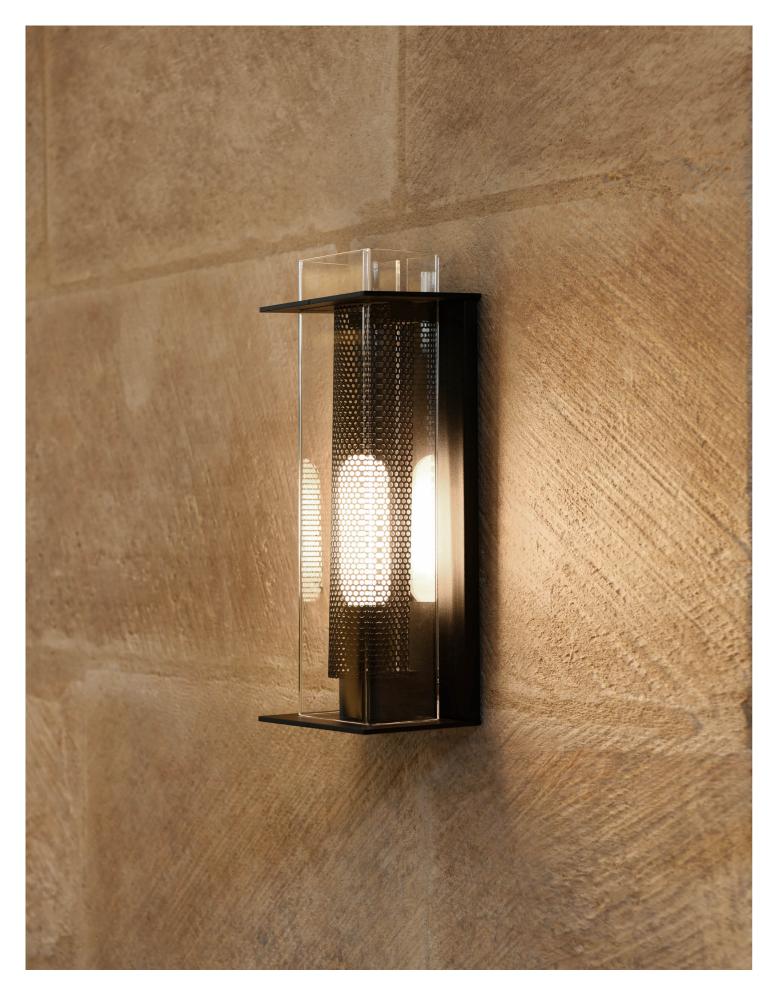

The W1 compact wall light is part of the Quadratube by Wilmotte collection and combines a functional unit with a designer look. Its long, sleek and elegant silhouette can illuminate the headboard in a hotel room or busy areas in office buildings. Thanks to its micro-perforated sheet metal louvre, lacquered black steel structure and transparent housing, this model offers remarkable visual comfort and quality. Cosy mellow lighting from a wall light with a resolutely contemporary design.

Lighting management Built-in ON/OFF lever Without lever

SW -

Accessories To be ordered separately

E14 Matt LED filament lamp 5W 17500233 2700K, tubular

Quadratube W1 Wall light with a micro-perforated louvre - Serie S