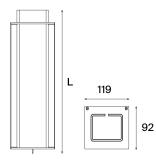

Lighting management Built-in ON/OFF lever Without lever

SW -

Accessories To be ordered separately

E14 Matt LED filament lamp 5W 17500233 2700K, tubular

Quadratube W1 Wall light with a micro-perforated louvre - Serie S

## Photometry

| Design                           |                                                                                              |  |  |  |
|----------------------------------|----------------------------------------------------------------------------------------------|--|--|--|
| Designer                         | Jean-Michel Wilmotte                                                                         |  |  |  |
| Technical characteristics        |                                                                                              |  |  |  |
| Light source                     | 1 matt tubular LED lamp DAYLIGHTITALIA T30 E14 5W 2700K                                      |  |  |  |
| Lighting comfort                 | Microperforated sheet metal louvre                                                           |  |  |  |
| Supply voltage                   | 220-240V 50/60Hz                                                                             |  |  |  |
| Electrical class                 | Class I                                                                                      |  |  |  |
| Operating temperature            | 0 °C to +35 °C                                                                               |  |  |  |
| Easy intallation and maintenance |                                                                                              |  |  |  |
| Connection                       | To 3x2.5mm² automatic terminal block<br>Built-in ON/OFF lever at the bottom of the luminaire |  |  |  |
| Mounting                         | Wall-mounted gear tray attachment (screws not supplied)                                      |  |  |  |
| Maintenance                      | Fit the light by loosening the 2 screws                                                      |  |  |  |
| Materials                        |                                                                                              |  |  |  |
| Housing                          | Crystal quality PMMA with a rectangular section                                              |  |  |  |
| End cap                          | Lacquered steel                                                                              |  |  |  |
| Fixing structure                 | Lacquered steel                                                                              |  |  |  |
| Standards                        |                                                                                              |  |  |  |
| Waterproofness                   | IP20 (indoor use)                                                                            |  |  |  |
| Fire resistance                  | 650°C                                                                                        |  |  |  |