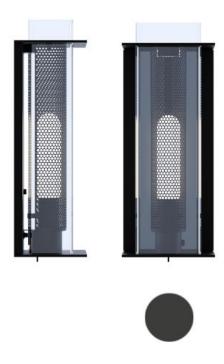

| Wall light | Reflector | Flux (Im) | L (mm) | Designation         | Code     | Watt |
|------------|-----------|-----------|--------|---------------------|----------|------|
| 2700 K     | 😯 Black   | 95        | 300    | QT W-S GR BK 300 SW | 70300002 | 5    |

Lighting management Built-in ON/OFF lever Without lever

SW -

Accessories To be ordered separately

E14 Matt LED filament lamp 5W 17500233 2700K, tubular

Quadratube W1 Wall light with a micro-perforated louvre - Serie S

## Photometry

| Design                           |                                                                                              |  |  |  |
|----------------------------------|----------------------------------------------------------------------------------------------|--|--|--|
| Designer                         | Jean-Michel Wilmotte                                                                         |  |  |  |
| Technical characteristics        |                                                                                              |  |  |  |
| Light source                     | 1 matt tubular LED lamp DAYLIGHTITALIA T30 E14 5W 2700K                                      |  |  |  |
| Lighting comfort                 | Microperforated sheet metal louvre                                                           |  |  |  |
| Supply voltage                   | 220-240V 50/60Hz                                                                             |  |  |  |
| Electrical class                 | Class I                                                                                      |  |  |  |
| Operating temperature            | 0 °C to +35 °C                                                                               |  |  |  |
| Easy intallation and maintenance |                                                                                              |  |  |  |
| Connection                       | To 3x2.5mm² automatic terminal block<br>Built-in ON/OFF lever at the bottom of the luminaire |  |  |  |
| Mounting                         | Wall-mounted gear tray attachment (screws not supplied)                                      |  |  |  |
| Maintenance                      | Fit the light by loosening the 2 screws                                                      |  |  |  |
| Materials                        |                                                                                              |  |  |  |
| Housing                          | Crystal quality PMMA with a rectangular section                                              |  |  |  |
| End cap                          | Lacquered steel                                                                              |  |  |  |
| Fixing structure                 | Lacquered steel                                                                              |  |  |  |
| Standards                        |                                                                                              |  |  |  |
| Waterproofness                   | IP20 (indoor use)                                                                            |  |  |  |
| Fire resistance                  | 650°C                                                                                        |  |  |  |