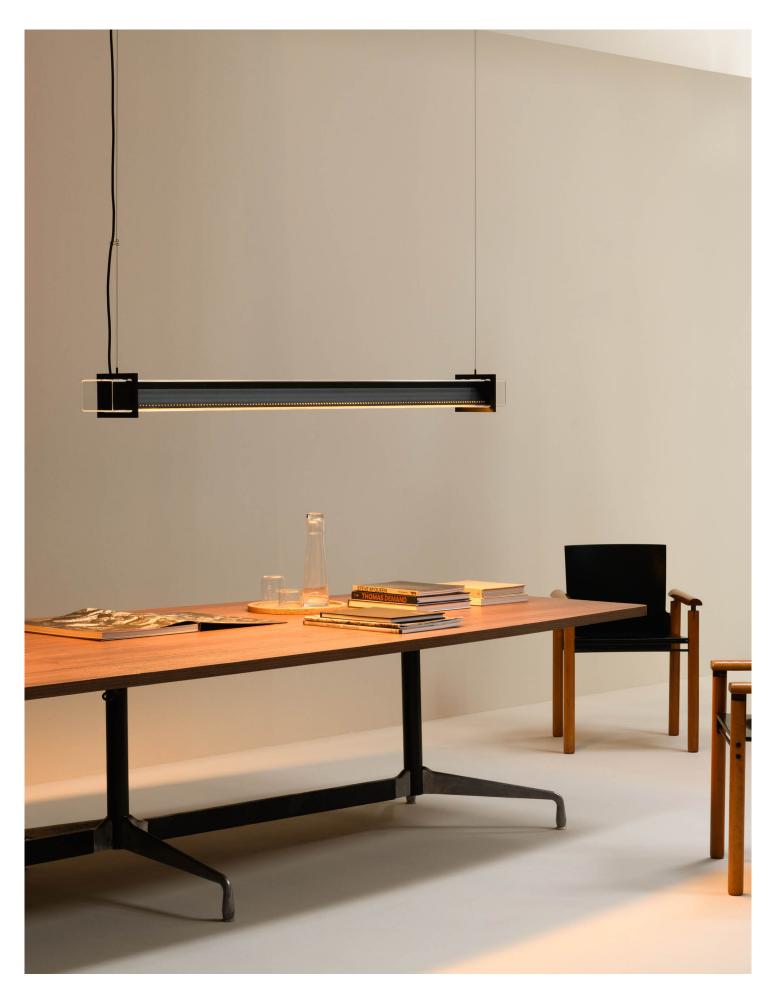

# **Quadratube P2**

Suspended light fitting with a louvre and "Couture" perforations

Thanks to its tapered rectangular outline supported by two wires and the discreet integration of the power cable, the P2 suspended light fitting illustrates how a great design can also be functional. Thanks to the integrated LED module, deflector and anti-glare louvre, this luminaire can provide pleasant cosy lighting for both residential and work environments. The louvre perforations create lateral rays of light that diffuse into the room in a subtle way, capturing the attention.

# Quadratube P2 Suspended light fitting with a louvre and "Couture" perforations