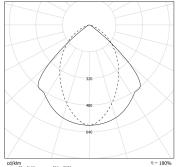

---|
| 2700K             | 827     | Electronic gear unit for DALI    |     |
| 3000K             | 830/930 | dimming                          | RD  |
| 4000K             | 840/940 | Electronic gear unit for push    |     |
|                   |         | button                           | RS  |
|                   |         | Switch-off warning function (for |     |
|                   |         | sensor/timer)                    | RC  |
|                   |         | Permanent standby mode 10%       |     |
|                   |         | function                         | RCP |
|                   |         | Casambi Bluetooth control        | RB  |







# Quadratube P2 Suspended light fitting with a louvre and "Couture" perforations



# **Specification**











### Photometry



### Champagne, Copper



cd/klm C0 - C180 - - - C90 - C270

#### Petrol



Silver

| Design                                      |                                                                                                                                       |  |
|---------------------------------------------|---------------------------------------------------------------------------------------------------------------------------------------|--|
| Designer                                    | Jean-Michel Wilmotte                                                                                                                  |  |
| Technical characteristics                   | s