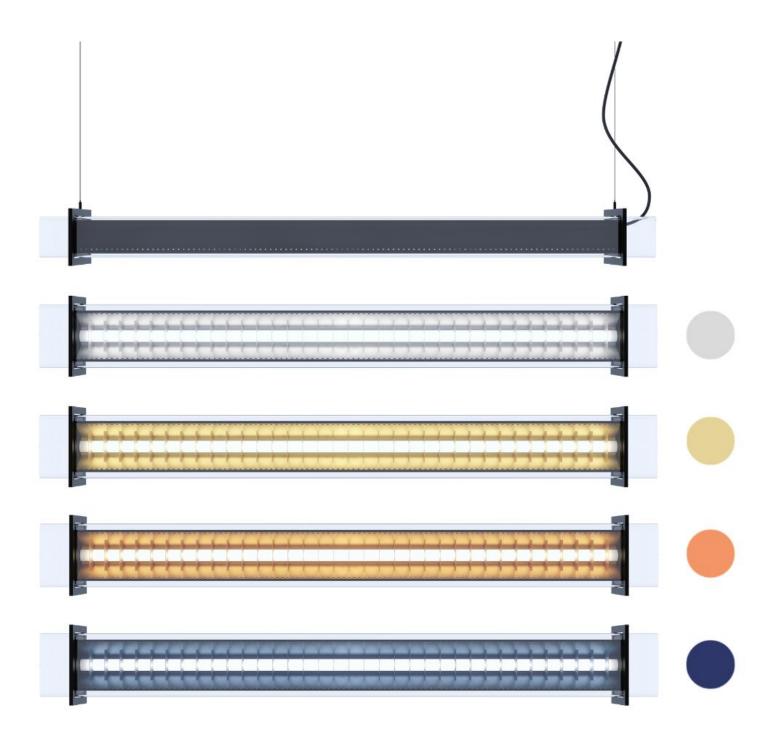

# **Quadratube P2**

Suspended light fitting with a louvre and "Couture" perforations

Thanks to its tapered rectangular outline supported by two wires and the discreet integration of the power cable, the P2 suspended light fitting illustrates how a great design can also be functional. Thanks to the integrated LED module, deflector and anti-glare louvre, this luminaire can provide pleasant cosy lighting for both residential and work environments. The louvre perforations create lateral rays of light that diffuse into the room in a subtle way, capturing the attention.

## Pendant light

Non dimmable - 2700K

| Reflector | Flux (lm) | L (mm) | Designation                    | Code     | Watt |
|-----------|-----------|--------|--------------------------------|----------|------|
| Silver    | 3470      | 1316   | QT SUSP GRD S 1300 MP-827 C3M  | 70100035 | 40   |
|           | 4340      | 1616   | QT SUSP GRD S 1600 MP-827 C3M  | 70100036 | 50   |
| Champagne | 3110      | 1316   | QT SUSP GRD CH 1300 MP-827 C3M | 70100027 | 40   |
|           | 3890      | 1616   | QT SUSP GRD CH 1600 MP-827 C3M | 70100028 | 50   |
| Copper    | 2910      | 1316   | QT SUSP GRD CB 1300 MP-827 C3M | 70100021 | 40   |
|           | 3630      | 1616   | QT SUSP GRD CB 1600 MP-827 C3M | 70100022 | 50   |
| Petrol    | 1860      | 1316   | QT SUSP GRD P 1300 MP-827 C3M  | 70100033 | 40   |
|           | 2330      | 1616   | QT SUSP GRD P 1600 MP-827 C3M  | 70100034 | 50   |

### **Pendant light**

Casambi dimmer - 2700K

| Reflector | Flux (lm) | L (mm) | Designation                       | Code     | Watt |
|-----------|-----------|--------|-----------------------------------|----------|------|
| Silver    | 3470      | 1316   | QT SUSP GRD S 1300 MP-827 RB C3M  | 70100007 | 40   |
|           | 4340      | 1616   | QT SUSP GRD S 1600 MP-827 RB C3M  | 70100016 | 50   |
| Champagne | 3110      | 1316   | QT SUSP GRD CH 1300 MP-827 RB C3M | 70100003 | 40   |
|           | 3890      | 1616   | QT SUSP GRD CH 1600 MP-827 RB C3M | 70100012 | 50   |
| Copper    | 2910      | 1316   | QT SUSP GRD CB 1300 MP-827 RB C3M | 70100009 | 40   |
|           | 3630      | 1616   | QT SUSP GRD CB 1600 MP-827 RB C3M | 70100018 | 50   |
| Petrol    | 1860      | 1316   | QT SUSP GRD P 1300 MP-827 RB C3M  | 70100005 | 40   |
|           | 2330      | 1616   | QT SUSP GRD P 1600 MP-827 RB C3M  | 70100014 | 50   |

#### **Options**

| Color temperature |         | Lighting management              |     |
|-------------------|---------|----------------------------------|-----|
| 2700K             | 827     | Electronic gear unit for DALI    |     |
| 3000K             | 830/930 | dimming                          | RD  |
| 4000K             | 840/940 | Electronic gear unit for push    |     |
|                   |         | button                           | RS  |
|                   |         | Switch-off warning function (for |     |
|                   |         | sensor/timer)                    | RC  |
|                   |         | Permanent standby mode 10%       |     |
|                   |         | function                         | RCP |
|                   |         | Casambi Bluetooth control        | RB  |