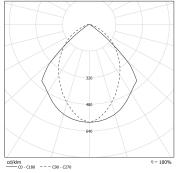

|
| 3000K             | 830/930 | dimming                          | RD  |
| 4000K             | 840/940 | Electronic gear unit for push    |     |
|                   |         | button                           | RS  |
|                   |         | Switch-off warning function (for |     |
|                   |         | sensor/timer)                    | RC  |
|                   |         | Permanent standby mode 10%       |     |
|                   |         | function                         | RCP |
|                   |         | Casambi Bluetooth control        | RB  |







# Quadratube P2 Suspended light fitting with a louvre and "Couture" perforations



# **Specification**











### Photometry



### Champagne, Copper



cd/klm C0 - C180 - - - C90 - C270

#### Petrol



Silver

| Design                                      |                                                                                                                                       |  |
|---------------------------------------------|---------------------------------------------------------------------------------------------------------------------------------------|--|
| Designer                                    | Jean-Michel Wilmotte                                                                                                                  |  |
| Technical characteristics                   | s                                                                                                                                     |  |
| Light source