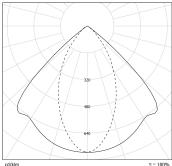

### Photometry

#### Petrol

Silver

| Design                                      |                                                                                                                                       |  |
|---------------------------------------------|---------------------------------------------------------------------------------------------------------------------------------------|--|
| Designer                                    | Jean-Michel Wilmotte                                                                                                                  |  |
| Technical characteristics                   | s                                                                                                                                     |  |
| Light source                                | High-efficiency removable LED module (CRI>80, 3 SDCM) 70 000 h L80/B10 at max. operating temperature Photobiological hazard : Group 1 |  |
| Reflector                                   | Inclined slats louvre, "Couture" perforations - made of anodised aluminium<br>Specific satin-finish primary diffuser optics           |  |
| Lighting comfort                            | Very low glare: UGR ≤19<br>Transversal eye protection angle (louvre): 31°<br>Longitudinal eye protection angle (louvre): 44°          |  |
| Control gear                                | Driver with constant current output, dimmable by Bluetooth Casambi                                                                    |  |
| Supply voltage                              | 220-240V 50/60Hz                                                                                                                      |  |
| Electrical class                            | Class I                                                                                                                               |  |
| Operating temperature                       | 0 °C to +35 °C                                                                                                                        |  |
| Easy intallation and mair                   | ntenance                                                                                                                              |  |
| Connection                                  | Supplied with a 3G0.75 black 3 m cable - Stripped free end                                                                            |  |
| Mounting                                    | Supplied with 2 black suspension wires                                                                                                |  |
| LED engine<br>maintenance                   | Perform maintenance by loosening the 4 screws in the straps and removing the gear tray Removable LED modules and driver               |  |
| Materials                                   |                                                                                                                                       |  |
| Housing                                     | Crystal quality PMMA with a rectangular section                                                                                       |  |
| End caps, fixing straps and gear unit cover | Lacquered steel                                                                                                                       |  |
| Standards                                   |                                                                                                                                       |  |
| Waterproofness                              | IP20 (indoor use)                                                                                                                     |  |
| Fire resistance                             | 650°C                                                                                                                                 |  |