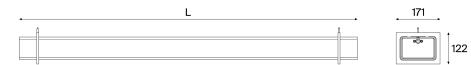

## Pendant light

Non dimmable - 2700K

| Reflector | Flux (lm) | L (mm) | Designation                    | Code     | Watt |
|-----------|-----------|--------|--------------------------------|----------|------|
| Silver    | 3470      | 1316   | QT SUSP GRD S 1300 MP-827 C3M  | 70100035 | 40   |
|           | 4340      | 1616   | QT SUSP GRD S 1600 MP-827 C3M  | 70100036 | 50   |
| Champagne | 3110      | 1316   | QT SUSP GRD CH 1300 MP-827 C3M | 70100027 | 40   |
|           | 3890      | 1616   | QT SUSP GRD CH 1600 MP-827 C3M | 70100028 | 50   |
| Copper    | 2910      | 1316   | QT SUSP GRD CB 1300 MP-827 C3M | 70100021 | 40   |
|           | 3630      | 1616   | QT SUSP GRD CB 1600 MP-827 C3M | 70100022 | 50   |
| Petrol    | 1860      | 1316   | QT SUSP GRD P 1300 MP-827 C3M  | 70100033 | 40   |
|           | 2330      | 1616   | QT SUSP GRD P 1600 MP-827 C3M  | 70100034 | 50   |

### **Pendant light**

Casambi dimmer - 2700K

| Reflector | Flux (lm) | L (mm) | Designation                       | Code     | Watt |
|-----------|-----------|--------|-----------------------------------|----------|------|
| Silver    | 3470      | 1316   | QT SUSP GRD S 1300 MP-827 RB C3M  | 70100007 | 40   |
|           | 4340      | 1616   | QT SUSP GRD S 1600 MP-827 RB C3M  | 70100016 | 50   |
| Champagne | 3110      | 1316   | QT SUSP GRD CH 1300 MP-827 RB C3M | 70100003 | 40   |
|           | 3890      | 1616   | QT SUSP GRD CH 1600 MP-827 RB C3M | 70100012 | 50   |
| Copper    | 2910      | 1316   | QT SUSP GRD CB 1300 MP-827 RB C3M | 70100009 | 40   |
|           | 3630      | 1616   | QT SUSP GRD CB 1600 MP-827 RB C3M | 70100018 | 50   |
| Petrol    | 1860      | 1316   | QT SUSP GRD P 1300 MP-827 RB C3M  | 70100005 | 40   |
|           | 2330      | 1616   | QT SUSP GRD P 1600 MP-827 RB C3M  | 70100014 | 50   |