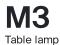

The French designer, Michel Mortier, created the M3 table lamp in 1952. An elegant curvy black metal tube supports the colourful shade. Thanks to the 335° swivel head, the light can be directed where needed, either upwards or downwards. Convert your table lamp into a wall light using the smart wall-mounting system. A sleek multi-purpose lamp.

М3

| Color | Designation | Code     |
|-------|-------------|----------|
| Black | M3 BK/WH    | 91030010 |
| Grey  | M3 WG/WH    | 91030020 |
| Red   | M3 VR/WH    | 91030030 |
| Chalk | M3 CH/WH    | 91030040 |

Red = Vermilion Red / Grey = Warm Grey