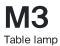

The French designer, Michel Mortier, created the M3 table lamp in 1952. An elegant curvy black metal tube supports the colourful shade. Thanks to the 335° swivel head, the light can be directed where needed, either upwards or downwards. Convert your table lamp into a wall light using the smart wall-mounting system. A sleek multi-purpose lamp.