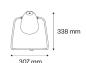

The French designer, Michel Mortier, created the M3 table lamp in 1952. An elegant curvy black metal tube supports the colourful shade. Thanks to the 335° swivel head, the light can be directed where needed, either upwards or downwards. Convert your table lamp into a wall light using the smart wall-mounting system. A sleek multi-purpose lamp.

## Specification

| Design                   |                                                                                    |
|--------------------------|------------------------------------------------------------------------------------|
| Designer                 | Michel Mortier                                                                     |
| Year                     | 1952                                                                               |
| Technical characteristic | s                                                                                  |
| Light source             | E27 lamp, 11W max, not included                                                    |
| Supply voltage           | 220-240V 50/60Hz                                                                   |
| Electrical class         | Class II                                                                           |
| Operating temperature    | -5 °C to +30 °C                                                                    |
| Easy intallation and mai | ntenance                                                                           |
| Connection               | Luminaire fitted with cable and EU plug<br>Built-in ON-OFF button on the luminaire |
| Mounting                 | Supplied with 2 hooks for wall-mounted installation                                |
| Materials                |                                                                                    |
| Lampshade                | Lacquered steel sheet                                                              |
| Body                     | Lacquered and bent steel                                                           |
| Standards                |                                                                                    |
| Waterproofness           | IP20 (indoor use)                                                                  |