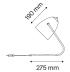

The French designer, Michel Mortier, created the M3 table lamp in 1952. An elegant curvy black metal tube supports the colourful shade. Thanks to the 335° swivel head, the light can be directed where needed, either upwards or downwards. Convert your table lamp into a wall light using the smart wall-mounting system. A sleek multi-purpose lamp.

## Specification

| Design                   |                                                                                    |
|--------------------------|------------------------------------------------------------------------------------|
| Designer                 | Michel Mortier                                                                     |
| Year                     | 1952                                                                               |
| Technical characteristic | s                                                                                  |
| Light source             | E27 lamp, 11W max, not included                                                    |
| Supply voltage           | 220-240V 50/60Hz                                                                   |
| Electrical class         | Class II                                                                           |
| Operating temperature    | -5 °C to +30 °C                                                                    |
| Easy intallation and mai | ntenance                                                                           |
| Connection               | Luminaire fitted with cable and EU plug<br>Built-in ON-OFF button on the luminaire |
| Mounting                 | Supplied with 2 hooks for wall-mounted installation                                |
| Materials                |                                                                                    |
| Lampshade                | Lacquered steel sheet                                                              |
| Body                     | Lacquered and bent steel                                                           |
| Standards                |                                                                                    |
| Waterproofness           | IP20 (indoor use)                                                                  |