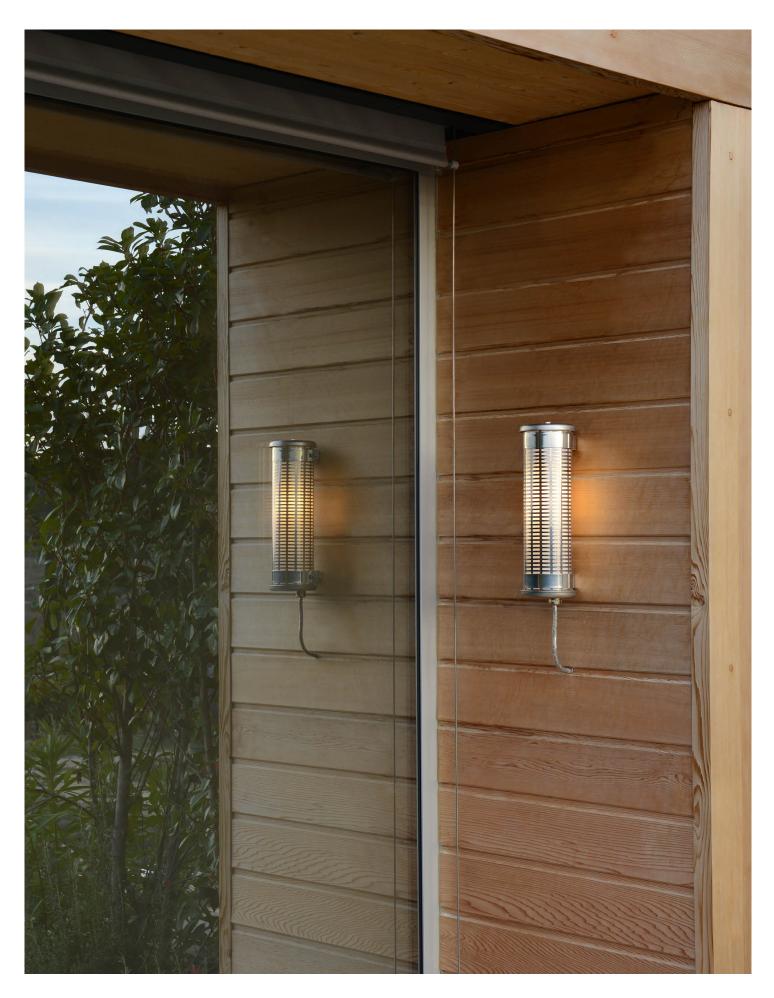

Thanks to its compact dimensions, the Gude wall light can fit in anywhere, both indoors and outdoors. This model was designed by Dominique Perrault and Gaëlle Lauriot-Prévost for Sammode, adding a classic timeless raw industrial feel to any decor. Thanks to its rectangular stainless steel louvre and diffuse 360° lighting, the Gude luminaire can create a cosy and mellow ambiance.

## Specification

| Design                     |                                                                                                                                                                   |  |
|----------------------------|-------------------------------------------------------------------------------------------------------------------------------------------------------------------|--|
| Designer                   | Dominique Perrault & Gaëlle Lauriot-Prévost                                                                                                                       |  |
| Technical characteristics  | 5                                                                                                                                                                 |  |
| Light source               | E27 lamp, 11W max, not included                                                                                                                                   |  |
| Supply voltage             | 220-240V 50/60Hz                                                                                                                                                  |  |
| Electrical class           | Class I                                                                                                                                                           |  |
| Operating temperature      | -20°C to +35°C                                                                                                                                                    |  |
| Easy intallation and mair  | ntenance                                                                                                                                                          |  |
| Connection                 | With nickel-coated brass cable gland for cable Ø 5-14 mm To 3x2.5mm² automatic terminal block Installation in vertical position: cable gland positioned downwards |  |
| Opening and closing        | Opening by releasing the screw and extracting the diffuser                                                                                                        |  |
| Mounting                   | Attachement with 2 bolt-fitted stainless steel straps with variable center distance and 360° orientation                                                          |  |
| Materials                  |                                                                                                                                                                   |  |
| Internal grid              | Stainless steel grid                                                                                                                                              |  |
| Housing                    | Ø100 Co-extruded polycarbonate/PMMA for inside/outside use                                                                                                        |  |
| End caps and fixing straps | 304L stainless steel                                                                                                                                              |  |
| Standards                  |                                                                                                                                                                   |  |
| Waterproofness             | IP66, IP68, IP69K                                                                                                                                                 |  |
| Resistance to IK shocks    | IK10                                                                                                                                                              |  |
| Fire resistance            | 650°C                                                                                                                                                             |  |