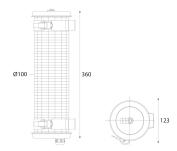

## Specification

| Design                     |                                                                                                                                                                   |  |
|----------------------------|-------------------------------------------------------------------------------------------------------------------------------------------------------------------|--|
| Designer                   | Dominique Perrault & Gaëlle Lauriot-Prévost                                                                                                                       |  |
| Technical characteristics  | 5                                                                                                                                                                 |  |
| Light source               | E27 lamp, 11W max, not included                                                                                                                                   |  |
| Supply voltage             | 220-240V 50/60Hz                                                                                                                                                  |  |
| Electrical class           | Class I                                                                                                                                                           |  |
| Operating temperature      | -20°C to +35°C                                                                                                                                                    |  |
| Easy intallation and mair  | ntenance                                                                                                                                                          |  |
| Connection                 | With nickel-coated brass cable gland for cable Ø 5-14 mm To 3x2.5mm² automatic terminal block Installation in vertical position: cable gland positioned downwards |  |
| Opening and closing        | Opening by releasing the screw and extracting the diffuser                                                                                                        |  |
| Mounting                   | Attachement with 2 bolt-fitted stainless steel straps with variable center distance and 360° orientation                                                          |  |
| Materials                  |                                                                                                                                                                   |  |
| Internal grid              | Stainless steel grid                                                                                                                                              |  |
| Housing                    | Ø100 Co-extruded polycarbonate/PMMA for inside/outside use                                                                                                        |  |
| End caps and fixing straps | 304L stainless steel                                                                                                                                              |  |
| Standards                  |                                                                                                                                                                   |  |
| Waterproofness             | IP66, IP68, IP69K                                                                                                                                                 |  |
| Resistance to IK shocks    | IK10                                                                                                                                                              |  |
| Fire resistance            | 650°C                                                                                                                                                             |  |