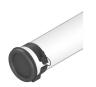

Thanks to its compact dimensions, the Gude wall light can fit in anywhere, both indoors and outdoors. This model was designed by Dominique Perrault and Gaëlle Lauriot-Prévost for Sammode, adding a classic timeless raw industrial feel to any decor. Thanks to its rectangular stainless steel louvre and diffuse 360° lighting, the Gude luminaire can create a cosy and mellow ambiance.