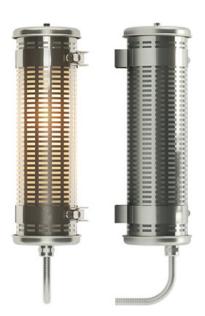

Thanks to its compact dimensions, the Gude wall light can fit in anywhere, both indoors and outdoors. This model was designed by Dominique Perrault and Gaëlle Lauriot-Prévost for Sammode, adding a classic timeless raw industrial feel to any decor. Thanks to its rectangular stainless steel louvre and diffuse 360° lighting, the Gude luminaire can create a cosy and mellow ambiance.

## Gude

| Finishing | Reflector | Designation                     | Code     |
|-----------|-----------|---------------------------------|----------|
| / Inox    | Silver    | GUDE 100 360° S 350 CL1         | 80300010 |
|           | Coal      | GUDE 100 360° COAL 350 CL1      | 80300003 |
| Coal      | Silver    | GUDE 100 360° COAL S 350 CL1    | 80300004 |
|           | Coal      | GUDE 100 360° COAL COAL 350 CL1 | 80300005 |

## Specification

| Design                     |                                                                                                                                                                   |  |
|----------------------------|-------------------------------------------------------------------------------------------------------------------------------------------------------------------|--|
| Designer                   | Dominique Perrault & Gaëlle Lauriot-Prévost                                                                                                                       |  |
| Technical characteristics  | 5                                                                                                                                                                 |  |
| Light source               | E27 lamp, 11W max, not included                                                                                                                                   |  |
| Supply voltage             | 220-240V 50/60Hz                                                                                                                                                  |  |
| Electrical class           | Class I                                                                                                                                                           |  |
| Operating temperature      | -20°C to +35°C                                                                                                                                                    |  |
| Easy intallation and mair  | ntenance                                                                                                                                                          |  |
| Connection                 | With nickel-coated brass cable gland for cable Ø 5-14 mm To 3x2.5mm² automatic terminal block Installation in vertical position: cable gland positioned downwards |  |
| Opening and closing        | Opening by releasing the screw and extracting the diffuser                                                                                                        |  |
| Mounting                   | Attachement with 2 bolt-fitted stainless steel straps with variable center distance and 360° orientation                                                          |  |
| Materials                  |                                                                                                                                                                   |  |
| Internal grid              | Stainless steel grid                                                                                                                                              |  |
| Housing                    | Ø100 Co-extruded polycarbonate/PMMA for inside/outside use                                                                                                        |  |
| End caps and fixing straps | 304L stainless steel                                                                                                                                              |  |
| Standards                  |                                                                                                                                                                   |  |
| Waterproofness             | IP66, IP68, IP69K                                                                                                                                                 |  |
| Resistance to IK shocks    | IK10                                                                                                                                                              |  |
| Fire resistance            | 650°C                                                                                                                                                             |  |