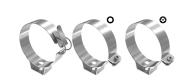

## **Options**

End caps & fixing straps finish

End caps & straps painted Coal RAL7021

Fixing straps

Fixing straps Fixing straps with HSHC screw Fixing straps with tamper-resistant Torx screw COAL

Materials

BRVT

Coextruded polycarbonate/PMMA housing for Indoor/Outdoor use (650°)
Polycarbonate housing (960°C)
End caps & fixing straps 304L
stainless steel End caps & fixing straps 316L stainless steel

BRV Lighting management

## Specification

| Design                     |                                                                                                                                                                   |  |
|----------------------------|-------------------------------------------------------------------------------------------------------------------------------------------------------------------|--|
| Designer                   | Dominique Perrault & Gaëlle Lauriot-Prévost                                                                                                                       |  |
| Technical characteristics  | 5                                                                                                                                                                 |  |
| Light source               | E27 lamp, 11W max, not included                                                                                                                                   |  |
| Supply voltage             | 220-240V 50/60Hz                                                                                                                                                  |  |
| Electrical class           | Class I                                                                                                                                                           |  |
| Operating temperature      | -20°C to +35°C                                                                                                                                                    |  |
| Easy intallation and mair  | ntenance                                                                                                                                                          |  |
| Connection                 | With nickel-coated brass cable gland for cable Ø 5-14 mm To 3x2.5mm² automatic terminal block Installation in vertical position: cable gland positioned downwards |  |
| Opening and closing        | Opening by releasing the screw and extracting the diffuser                                                                                                        |  |
| Mounting                   | Attachement with 2 bolt-fitted stainless steel straps with variable center distance and 360° orientation                                                          |  |
| Materials                  |                                                                                                                                                                   |  |
| Internal grid              | Stainless steel grid                                                                                                                                              |  |
| Housing                    | Ø100 Co-extruded polycarbonate/PMMA for inside/outside use                                                                                                        |  |
| End caps and fixing straps | 304L stainless steel                                                                                                                                              |  |
| Standards                  |                                                                                                                                                                   |  |
| Waterproofness             | IP66, IP68, IP69K                                                                                                                                                 |  |
| Resistance to IK shocks    | IK10                                                                                                                                                              |  |
| Fire resistance            | 650°C                                                                                                                                                             |  |