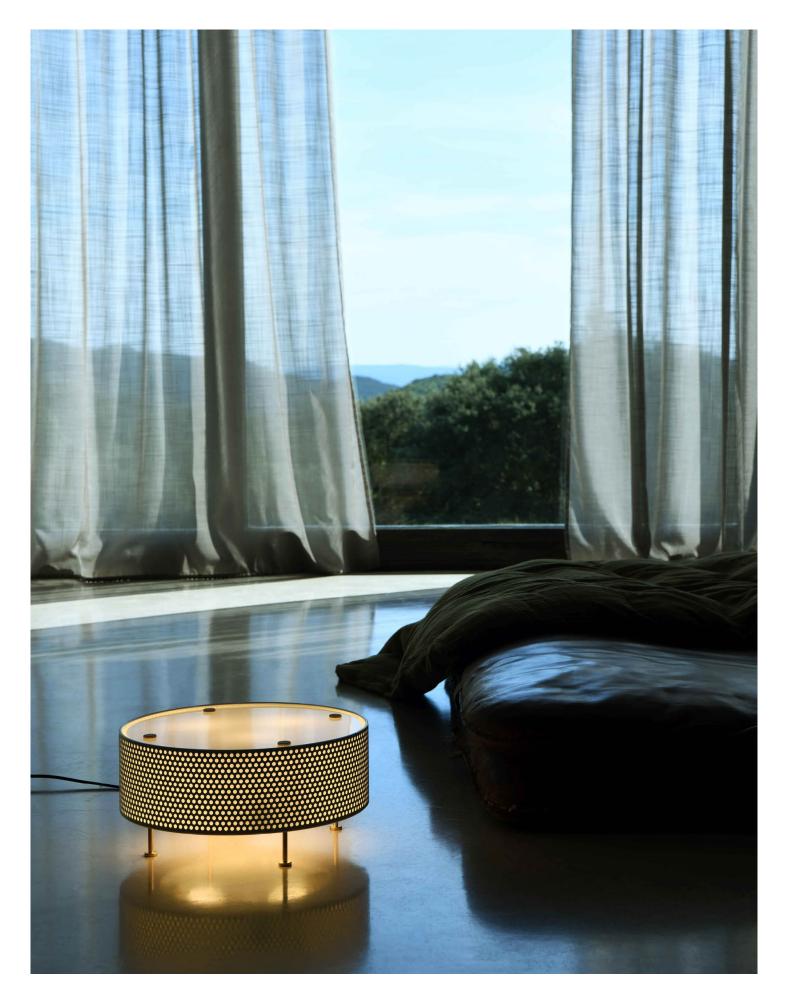

The G50 luminaire has a similar overall design to the G61: a perforated white housing standing on four brass feet. The circular shade diffuses homogeneous light. This large geometric table lamp with its elegant design conceals a powerful light source.