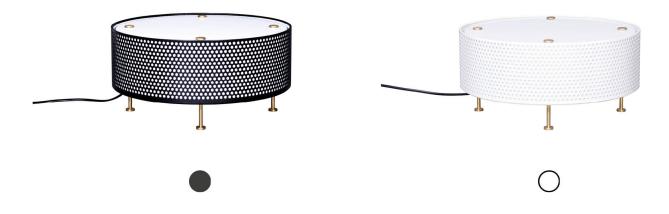

The G50 luminaire has a similar overall design to the G61: a perforated white housing standing on four brass feet. The circular shade diffuses homogeneous light. This large geometric table lamp with its elegant design conceals a powerful light source.

## 350 mm H: 175 mm

G50

| Color   | Designation | Code     |
|---------|-------------|----------|
| Black   | G50 L BK    | 90500020 |
| 🔵 White | G50LWH      | 90500010 |

Accessories To be ordered separately