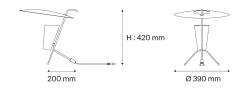

## Specification

| Design                    |                                                                                    |
|---------------------------|------------------------------------------------------------------------------------|
| Designer                  | Pierre Guariche                                                                    |
| Year                      | 1953                                                                               |
| Technical characteristic  | s                                                                                  |
| Light source              | E27 lamp, 11W max, not included                                                    |
| Supply voltage            | 220-240V 50/60Hz                                                                   |
| Electrical class          | Class II                                                                           |
| Operating temperature     | -5 °C to +30 °C                                                                    |
| Easy intallation and main | ntenance                                                                           |
| Connection                | Luminaire fitted with cable and EU plug<br>Built-in ON-OFF button on the luminaire |
| Materials                 |                                                                                    |
| Reflector                 | Lacquered steel sheet                                                              |
| Lampshade                 | Lacquered aluminium                                                                |
| Base                      | Satin-varnished brass                                                              |
| Standards                 |                                                                                    |
| Waterproofness            | IP20 (indoor use)                                                                  |