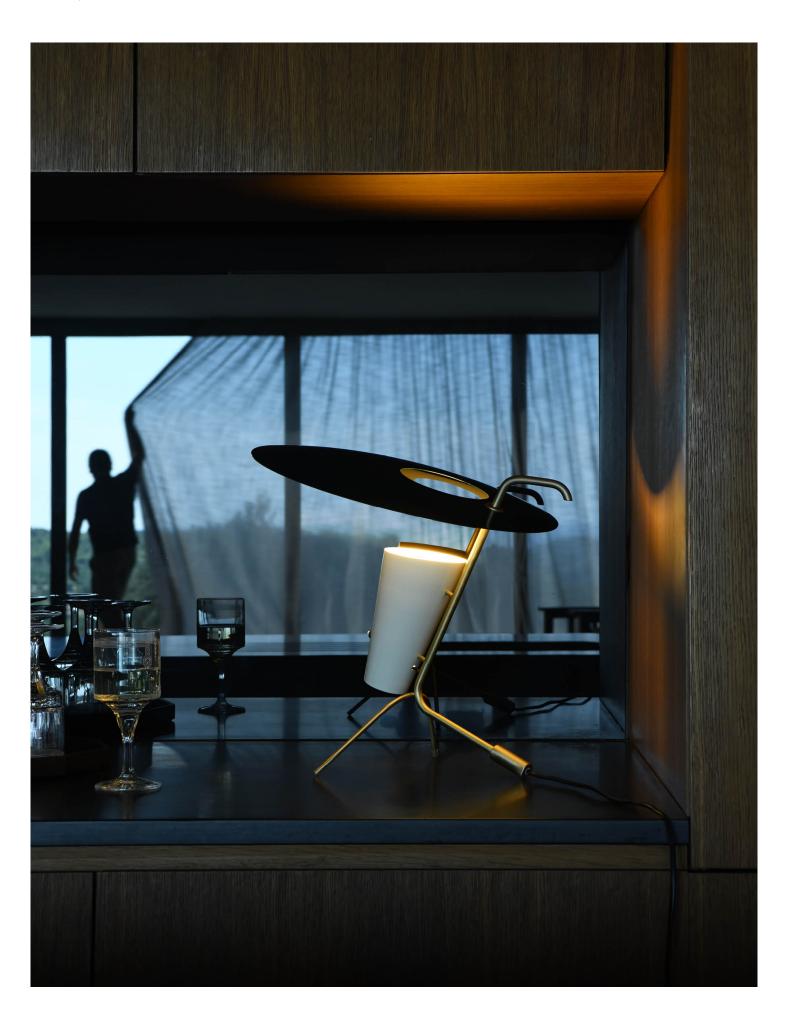

This elegant, sculptured table lamp was designed by Pierre Guariche in 1953. Thanks to the detailed design of the light reflectors, this model can offer functional, homogeneous and comfortable lighting. Four finishes are available: racing green, vermilion red, black and sand.