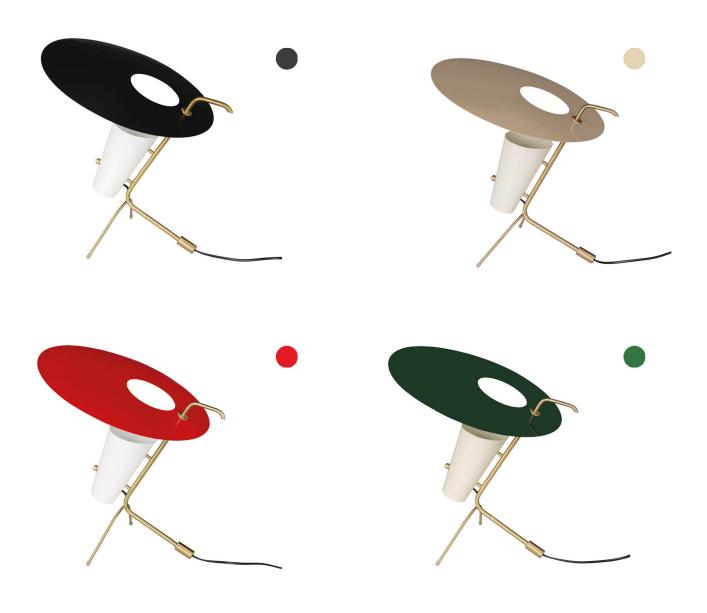

This elegant, sculptured table lamp was designed by Pierre Guariche in 1953. Thanks to the detailed design of the light reflectors, this model can offer functional, homogeneous and comfortable lighting. Four finishes are available: racing green, vermilion red, black and sand.

## G24

| Color | Designation  | Code     |
|-------|--------------|----------|
| Black | G24 BK/WH WH | 90240010 |
| Sand  | G24 SD/CH CH | 90240020 |
| Red   | G24 VR/WH WH | 90240040 |
| Green | G24 BG/CH CH | 90240030 |

Red = Vermilion Red / Green = British Green