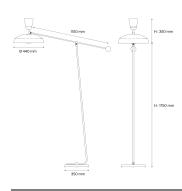

## **G1** Floor lamp large

| Color   | Designation | Code     |
|---------|-------------|----------|
| Black   | G1FLBK/WH   | 90012210 |
| 🔿 White | G1F L WH/WH | 90012220 |
| Chalk   | G1FLCH/WH   | 90012230 |
| 🛑 Red   | G1FLVR/WH   | 90012240 |
| Green   | G1FLBG/WH   | 90012250 |
|         |             |          |

Red = Vermilion Red / Green = British Green