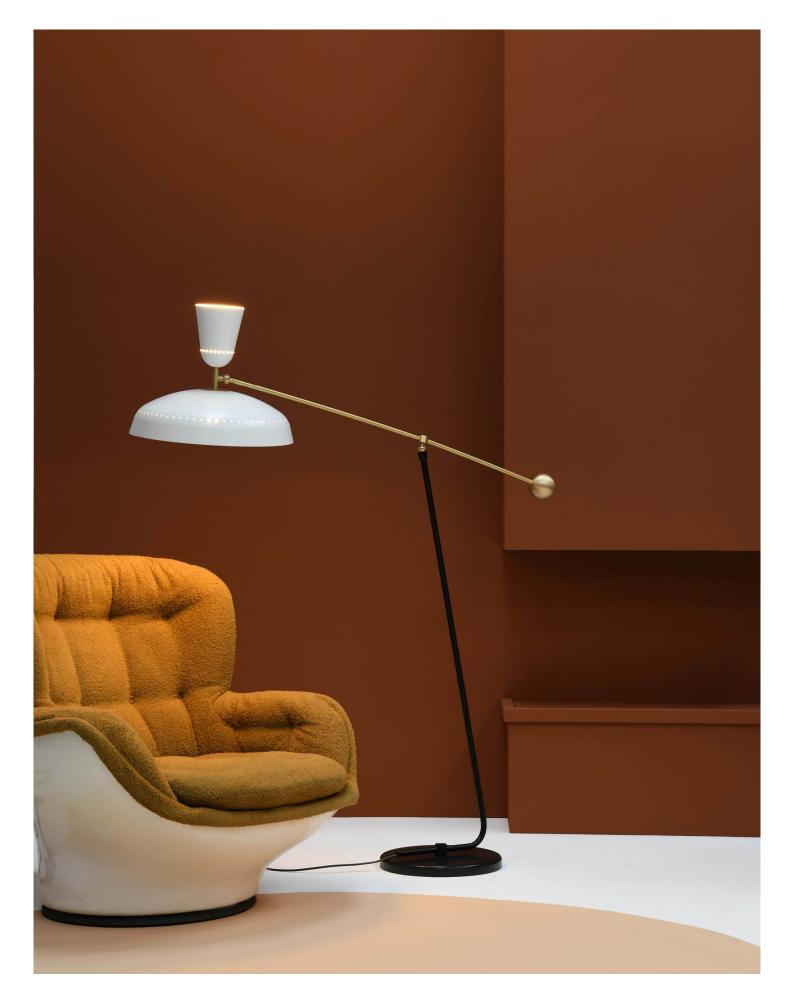

This timeless, majestic and yet simple luminaire was designed by Pierre Guariche in 1951. The large shade seems to defy gravity, floating at the end of its brass arm. This emblematic design from the 1950's is now making a comeback based on modern technologies while staying true to its origins.