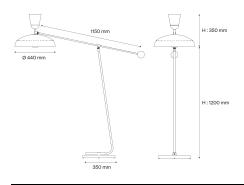

## **G1** Floor lamp

| Color   | Designation | Code     |
|---------|-------------|----------|
| Black   | G1F BK/WH   | 90012110 |
| O White | G1F WH/WH   | 90012120 |
| Chalk   | G1F CH/WH   | 90012130 |
| Red     | G1F VR/WH   | 90012140 |
| Green   | G1F BG/WH   | 90012150 |
|         |             |          |

Red = Vermilion Red / Green = British Green