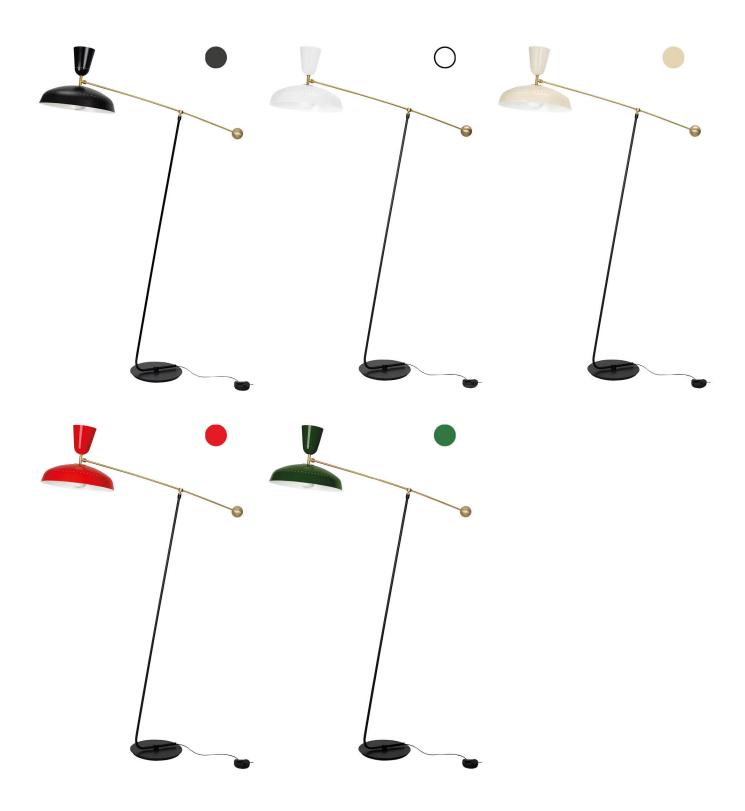

## **G1** Floor lamp

| Color   | Designation | Code     |
|---------|-------------|----------|
| Black   | G1F BK/WH   | 90012110 |
| O White | G1F WH/WH   | 90012120 |
| Chalk   | G1F CH/WH   | 90012130 |
| Red     | G1F VR/WH   | 90012140 |
| Green   | G1F BG/WH   | 90012150 |
|         |             |          |

Red = Vermilion Red / Green = British Green

## **G1** Floor lamp large

| Color   | Designation | Code     |
|---------|-------------|----------|
| Black   | G1FLBK/WH   | 90012210 |
| 🔿 White | G1F L WH/WH | 90012220 |
| Chalk   | G1FLCH/WH   | 90012230 |
| 🛑 Red   | G1FLVR/WH   | 90012240 |
| Green   | G1FLBG/WH   | 90012250 |
|         |             |          |