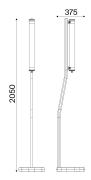

The Bodom floor lamp is leaktight from top to bottom, and tough enough to withstand pretty much anything. Any indoor or outdoor area will look great bathed in its mellow lighting combined with its concrete base and aluminium mast. This sleek design with its metal slats is available in various colours to match your decor. This design is sober, timeless and long-lasting.

## Floor lamp

| Structure       | Reflector          | Flux (lm) | Designation                                        | Code     | Watt |
|-----------------|--------------------|-----------|----------------------------------------------------|----------|------|
| Coal            | Copper             | 700       | BODOM 70 COAL COAL C 700 700-827 BPI CL1 CRC MR P1 | 80155112 | 12   |
|                 | Brass              | 700       | BODOM 70 COAL COAL B 700 700-827 BPI CL1 CRB MR P1 | 80155113 | 12   |
|                 | Petrol             | 700       | BODOM 70 COAL COAL P 700 700-827 BPI CL1 CRP MR P1 | 80155114 | 20   |
| Marsala         | Marsala Silver 700 |           | BODOM 70 MARS MARS S 700 700-827 BPI CL1 CRS MR P1 | 80155115 | 12   |
| White Brass 700 |                    | 700       | BODOM 70 WHTE WHTE B 700 700-827 BPI CL1 CRB MR P1 | 80155116 | 12   |