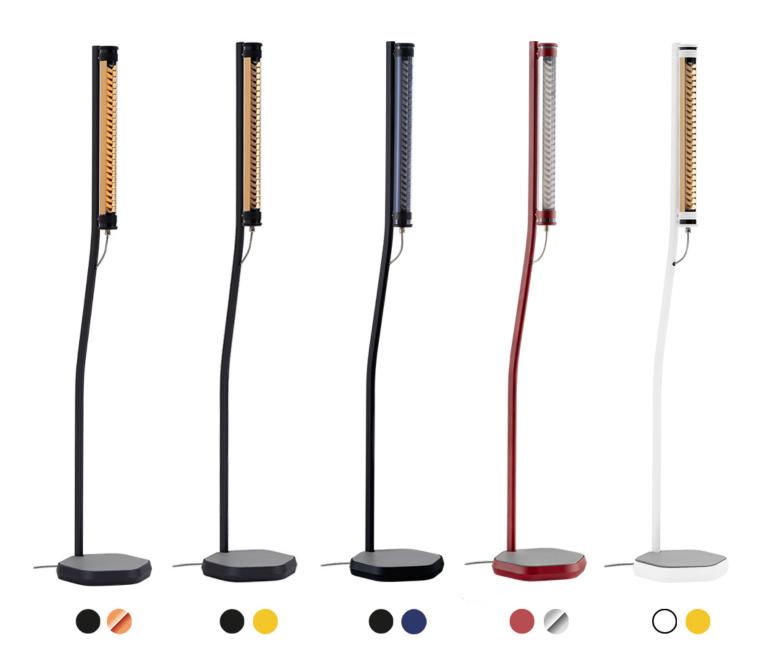

The Bodom floor lamp is leaktight from top to bottom, and tough enough to withstand pretty much anything. Any indoor or outdoor area will look great bathed in its mellow lighting combined with its concrete base and aluminium mast. This sleek design with its metal slats is available in various colours to match your decor. This design is sober, timeless and long-lasting.

## **Options**

Aluminium gear unit cover Materials Color temperature Coextruded 2700K 827 polycarbonate/PMMA housing for 3000K 830 Indoor/Outdoor use (650°) Polycarbonate housing (960°C) 4000K 840 РО Lighting management Dimming by dim switch on cable Electronic gear unit for DALI 2 BPI dimming
Electronic gear unit for push RD CRS CRC CRB CRP Silver Copper Brass Petrol button RS Casambi Bluetooth control RB Electrical class Class I CL1 Class II