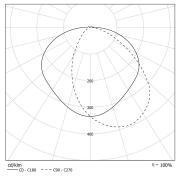

## Photometry

| Technical characteristics  | 3                                                                                                                                                                                                                                                                                 |  |
|----------------------------|-----------------------------------------------------------------------------------------------------------------------------------------------------------------------------------------------------------------------------------------------------------------------------------|--|
| Light source               | High-efficiency removable LED module (CRI>80, 3 SDCM)<br>50 000 h L80/B10 at 25°C<br>Photobiological hazard : None (RG0)                                                                                                                                                          |  |
| Optics                     | Specific satin-finish primary diffuser optics                                                                                                                                                                                                                                     |  |
| Lighting comfort           | Reflector with reversible longitudinal louvre in aluminum with inclined lamina                                                                                                                                                                                                    |  |
| Control gear               | Constant current driver, dimmable by dim switch on cable                                                                                                                                                                                                                          |  |
| Supply voltage             | 220-240V 50/60Hz                                                                                                                                                                                                                                                                  |  |
| Electrical class           | Class I                                                                                                                                                                                                                                                                           |  |
| Operating temperature      | -20°C to +30°C                                                                                                                                                                                                                                                                    |  |
| Easy intallation and main  | tenance                                                                                                                                                                                                                                                                           |  |
| Connection                 | Provided with 4 m 5G1,5 cable with tinned copper meshwork under transparent tubing with a european plug IP44                                                                                                                                                                      |  |
| LED engine<br>maintenance  | Quick opening and closing with just one screw  Maintenance without tampering with the cable by removal of the end cap without cable entry  Close'N Connect Patented system with automatic electrical connection/disconnection on closure  Easily removable LED modules and driver |  |
| Materials                  |                                                                                                                                                                                                                                                                                   |  |
| Structure                  | Powder-coated aluminium with anti-corrosion treatment for outdoor use                                                                                                                                                                                                             |  |
| Housing                    | Coextruded polycarbonate/PMMA diameter 70 for indoor and outdoor use                                                                                                                                                                                                              |  |
| End caps and fixing straps | 316L stainless steel                                                                                                                                                                                                                                                              |  |
| Standards                  |                                                                                                                                                                                                                                                                                   |  |
| Waterproofness             | ofness IP66, IP68                                                                                                                                                                                                                                                                 |  |
| Resistance to IK shocks    | IK10                                                                                                                                                                                                                                                                              |  |
| Fire resistance            | 650°C                                                                                                                                                                                                                                                                             |  |