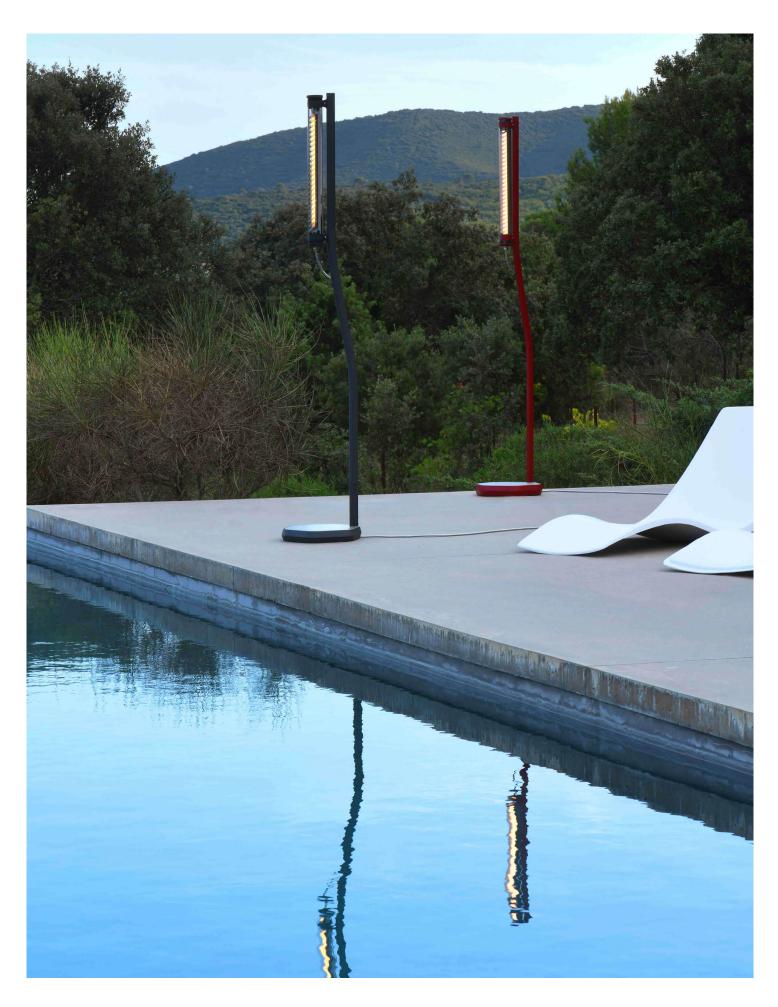

The Bodom floor lamp is leaktight from top to bottom, and tough enough to withstand pretty much anything. Any indoor or outdoor area will look great bathed in its mellow lighting combined with its concrete base and aluminium mast. This sleek design with its metal slats is available in various colours to match your decor. This design is sober, timeless and long-lasting.