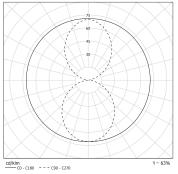

# Photometry

cd/klm C0 - C180 --- C90 - C270

Bendz ULR = 50%

Bendz SA ULR = 50%

| Technical characteristics                   |                                                                                                                                                                         |  |
|---------------------------------------------|-------------------------------------------------------------------------------------------------------------------------------------------------------------------------|--|
| Light source                                | E27 lamp, 11W max, not included                                                                                                                                         |  |
| Supply voltage                              | 220-240V 50/60Hz                                                                                                                                                        |  |
| Electrical class                            | Class I                                                                                                                                                                 |  |
| Operating temperature                       | -20°C to +30°C                                                                                                                                                          |  |
| Easy intallation and maintenance            |                                                                                                                                                                         |  |
| Connection                                  | With nickel-coated brass cable gland for cable Ø 5-12 mm<br>To 3x2.5mm² automatic terminal block<br>Installation in vertical position: cable gland positioned downwards |  |
| Opening and closing                         | Closing by tightening the nut on the cable gland                                                                                                                        |  |
| Mounting                                    | 2 stainless steel fixing straps with HSHC screw (with variable centre distance)                                                                                         |  |
| Maintenance                                 | By removal of the end cap with lampholder                                                                                                                               |  |
| Materials                                   |                                                                                                                                                                         |  |
| Housing                                     | Coextruded polycarbonate/PMMA diameter 70 for indoor and outdoor use                                                                                                    |  |
| End caps, fixing straps and gear unit cover | 304L stainless steel                                                                                                                                                    |  |
| Standards                                   |                                                                                                                                                                         |  |
| Waterproofness                              | IP66, IP68, IP69K                                                                                                                                                       |  |
| Resistance to IK shocks                     | IK10                                                                                                                                                                    |  |
| Fire resistance                             | 650°C                                                                                                                                                                   |  |