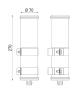

# Bendz & Bendz SA ø70 compact wall light

# Bendz & Bendz SA

ø70 compact wall light

This small industrial wall light toys with transparency, to reveal its bulb, or else is dressed in a satin body, for the subtlest of lighting. As an occasional light, for use both indoors and out, the Bendz is ideal for lighting up a balcony, creating a mood on a facade, or as a bedside lamp in a bedroom.