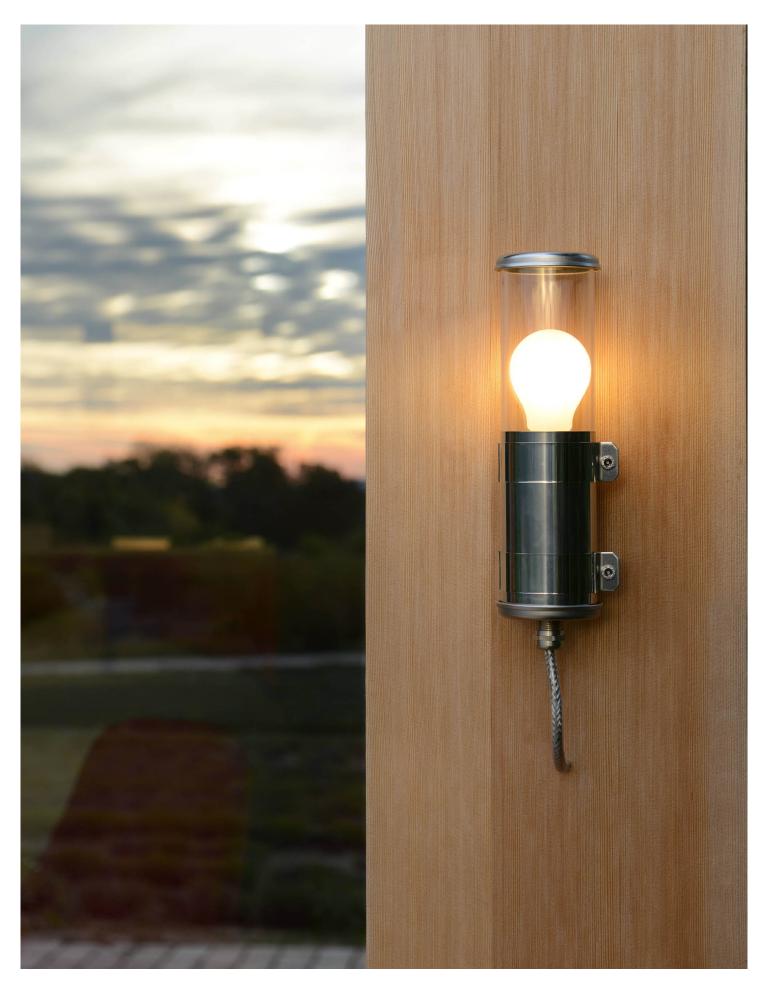

# Bendz & Bendz SA

ø70 compact wall light

This small industrial wall light toys with transparency, to reveal its bulb, or else is dressed in a satin body, for the subtlest of lighting. As an occasional light, for use both indoors and out, the Bendz is ideal for lighting up a balcony, creating a mood on a facade, or as a bedside lamp in a bedroom.