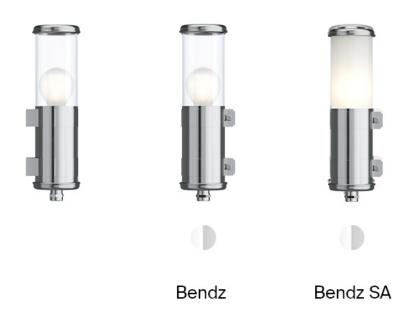

# Bendz & Bendz SA

ø70 compact wall light

This small industrial wall light toys with transparency, to reveal its bulb, or else is dressed in a satin body, for the subtlest of lighting. As an occasional light, for use both indoors and out, the Bendz is ideal for lighting up a balcony, creating a mood on a facade, or as a bedside lamp in a bedroom.

## **Bendz**

| Housing | Designation               | Code     |
|---------|---------------------------|----------|
| Claire  | BENDZ 70 300 CL1 POME BCV | 14415020 |

### Bendz SA

| Housing | Designation                  | Code     |
|---------|------------------------------|----------|
| Satinée | BENDZ SA 70 300 CL1 POME BCV | 14320020 |