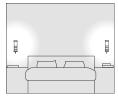

# Bendz & Bendz SA

ø70 compact wall light

This small industrial wall light toys with transparency, to reveal its bulb, or else is dressed in a satin body, for the subtlest of lighting. As an occasional light, for use both indoors and out, the Bendz is ideal for lighting up a balcony, creating a mood on a facade, or as a bedside lamp in a bedroom.