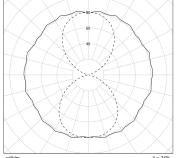

# Photometry

cd/klm C0 - C180 --- C90 - C270

Bendz ULR = 50%

Bendz SA ULR = 50%

| Technical characteristics                   |                                                                                                                                                                         |  |
|---------------------------------------------|-------------------------------------------------------------------------------------------------------------------------------------------------------------------------|--|
| Light source                                | E27 lamp, 11W max, not included                                                                                                                                         |  |
| Supply voltage                              | 220-240V 50/60Hz                                                                                                                                                        |  |
| Electrical class                            | Class I                                                                                                                                                                 |  |
| Operating temperature                       | -20°C to +30°C                                                                                                                                                          |  |
| Easy intallation and maintenance            |                                                                                                                                                                         |  |
| Connection                                  | With nickel-coated brass cable gland for cable Ø 5-12 mm<br>To 3x2.5mm² automatic terminal block<br>Installation in vertical position: cable gland positioned downwards |  |
| Opening and closing                         | Closing by tightening the nut on the cable gland                                                                                                                        |  |
| Mounting                                    | 2 stainless steel fixing straps with HSHC screw (with variable centre distance)                                                                                         |  |
| Maintenance                                 | By removal of the end cap with lampholder                                                                                                                               |  |
| Materials                                   |                                                                                                                                                                         |  |
| Housing                                     | Coextruded polycarbonate/PMMA diameter 70 for indoor and outdoor use                                                                                                    |  |
| End caps, fixing straps and gear unit cover | 304L stainless steel                                                                                                                                                    |  |
| Standards                                   |                                                                                                                                                                         |  |
| Waterproofness                              | IP66, IP68, IP69K                                                                                                                                                       |  |
| Resistance to IK shocks                     | IK10                                                                                                                                                                    |  |
| Fire resistance                             | 650°C                                                                                                                                                                   |  |