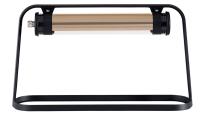

# Light specifications and controlling

- High-efficiency removable LED modules (IRC>80, 3 SDCM)
- Luminous flux: 700 lm
- Colour temperature: 2700 K
- Dimming: Built-in dimming button